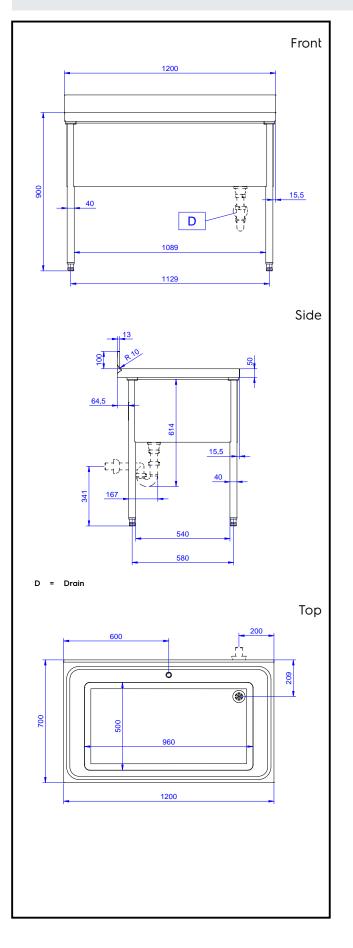

## Construction

- 100 mm upstand with 10 mm radioused corner and 13 mm deep, designed to be used against a wall.
- Sink tops easily slotted onto the legs and taps are easily installed from the rear.
- Round section legs with feet in 304 AISI stainless steel, 50 mm in diameter, adjustable in height by -60/+10 mm.
- Wide range of taps are available to suit every need.
- Heavy duty construction entirely in AISI 304 stainless steel to offer maximum durability.
- Pan washing support to use inside the bowl is available as an accessory.

## Key Information:

| External dimensions,<br>Width:  |              |
|---------------------------------|--------------|
| 133115 (VLP1201SEN)             | 1200 mm      |
| External dimensions,<br>Depth:  | 700 mm       |
| External dimensions,<br>Height: | 900 mm       |
| Upstand Dimensions,<br>Height:  | 100 mm       |
| Upstand Dimensions,<br>Depth:   | 13 mm        |
| Upstand Dimensions,<br>Radius:  | R=10         |
| Bowls number                    | 1            |
| Bowl dimensions                 | 960x500xH400 |
| Worktop thickness:              | 50 mm        |
| Net weight:                     | 50 kg        |
|                                 |              |