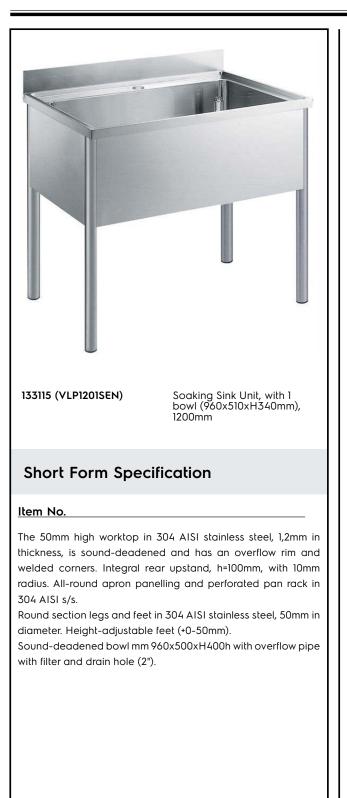

## Premium Preparation 1200 mm Soaking Sink with 1 Bowl

## Key Information:

| External dimensions,<br>Width:  |              |
|---------------------------------|--------------|
| 133115 (VLP1201SEN)             | 1200 mm      |
| External dimensions,<br>Depth:  | 700 mm       |
| External dimensions,<br>Height: | 900 mm       |
| Upstand Dimensions,<br>Height:  | 100 mm       |
| Upstand Dimensions,<br>Depth:   | 13 mm        |
| Upstand Dimensions,<br>Radius:  | R=10         |
| Bowls number                    | 1            |
| Bowl dimensions                 | 960x500xH400 |
| Worktop thickness:              | 50 mm        |
| Net weight:                     | 50 kg        |
|                                 |              |